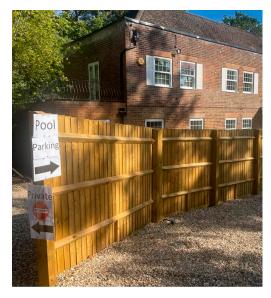

Drive through the entrance to the property and it will open up to a large area on your right hand side where you can park.

Please do not park beyond the fence.

If your lesson is running on the **HOUR**, park alongside the trees (on your right as you enter). If your lesson is on the **HALF HOUR** park alongside the fence (on your left as you drive into the property)