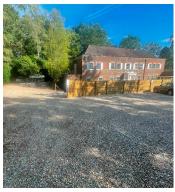

Drive through the entrance to the property and it will open up to a large area on your right hand side where you can park.

Please do not park beyond the fence.

If your lesson is running on the **HOUR**, park alongside the trees (on your right as you enter). If your lesson is on the **HALF HOUR** park alongside the fence (on your left as you drive into the property)