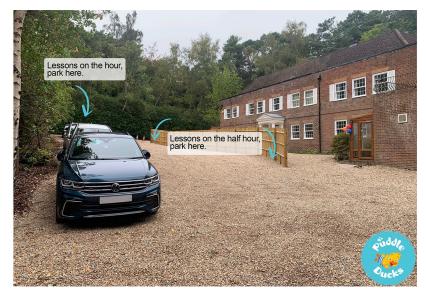

Drive through the entrance to the property and it will open up to a large area on your right hand side where you can park.

Please do not park beyond the fence.

If your lesson is running on the **HOUR**, park alongside the trees (on your right as you enter). If your lesson is on the **HALF HOUR** park alongside the fence (on your left as you drive into the property)