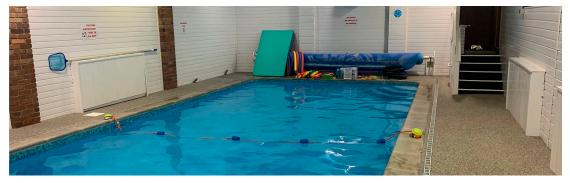

As you enter the pool hall, walk down the stairs and at the end of the pool you can find changing rooms and a bathroom.

There are 2 cubicles on the left hand side, one large communal female changing room (facing the pool) and 2 smaller changing rooms which can be used for males or females.