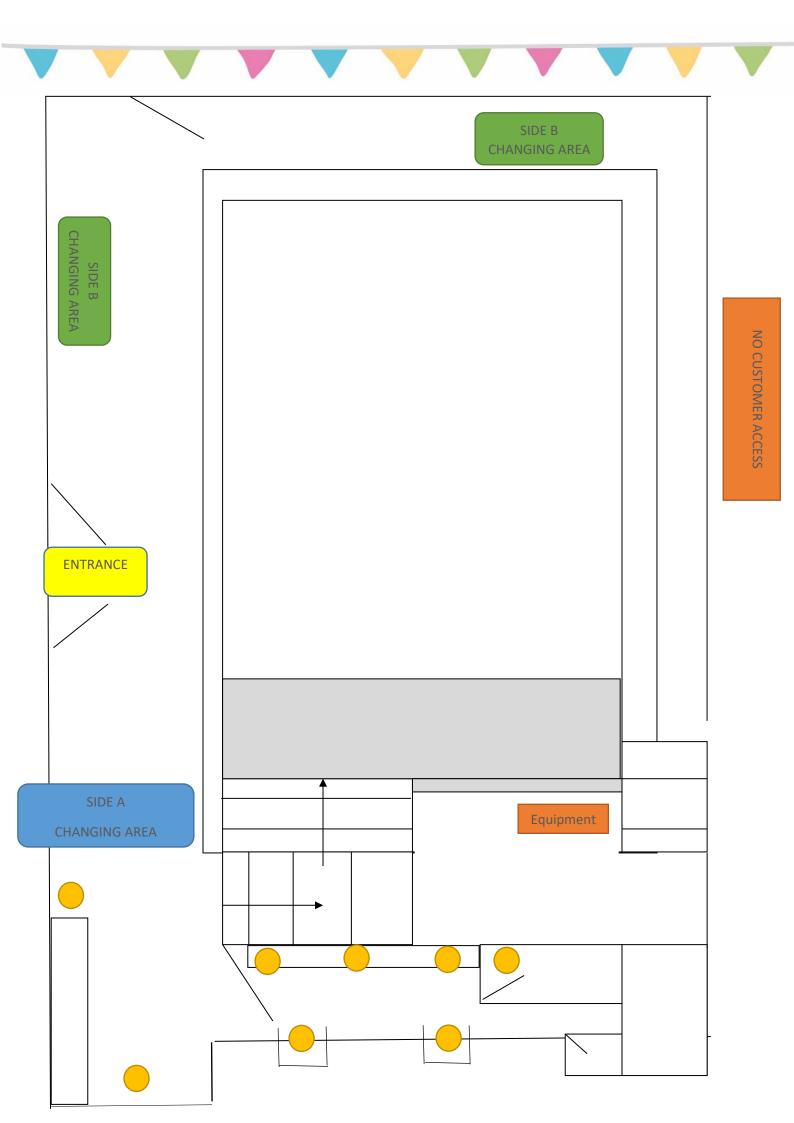

## Changing rooms

Please see below a rota of classes running at Barnt Green and the changing area for each class and the plan of the pool hall highlighting each entrance and area of changing.

If you are the last person in the class to arrive changing on Side B then you will be changing in front of the doors you have entered though once they have been closed.

Please remember there will be no eating or drinking allowed in the pool hall or changing rooms and all Nappies must be taken home with you.

There is only space for 1 family in the shower room spaces for customers to change in Side A are indicated on the plan below with Orange circles